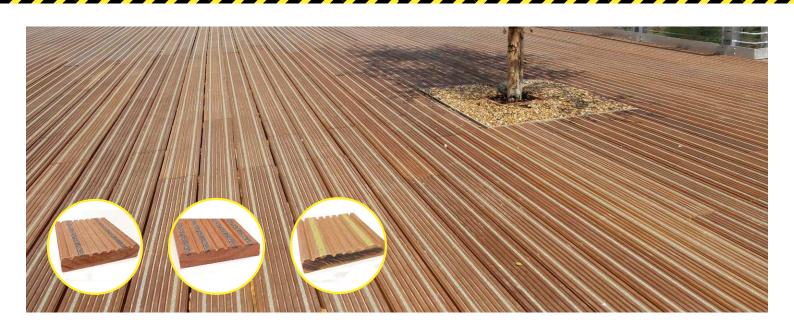

## GRIPDECK®HW Hardwood Antislip Decking

## TECHNICAL SPECIFICATION

| SPECIFICATION SUMMARY |                                                                                                                                                                                               |
|-----------------------|-----------------------------------------------------------------------------------------------------------------------------------------------------------------------------------------------|
| DESCRIPTION           | Hardwood Anti-slip Decking                                                                                                                                                                    |
| SPECIES               | Various including Yellow Balau, Garapa, Ekki, Opepe, Oak, Iroko                                                                                                                               |
| STANDARD SIZES        | 21 x 145mm & 28 x 145mm, other sizes available to order                                                                                                                                       |
| LENGTHS               | Standard Lengths 1.8m to 5.4m, cut to length service available                                                                                                                                |
| PROFILES              | Grooved or Smooth                                                                                                                                                                             |
| TIMBER COLOURS        | Varies, fades to a natural grey on exposure to external light                                                                                                                                 |
| ANTI-SLIP INSERTS     | 2 No. per length. 3 or more inserts available on request                                                                                                                                      |
| AGGREGATE             | Standard Grey Bauxite, colours available                                                                                                                                                      |
| TREATMENT             | Untreated, naturally durable, oils available                                                                                                                                                  |
| TESTING               | Independently tested in accordance with UKSRG Guidelines 2011 to BS 7976 parts 1-3, 2002. All Gripdeck antislip products have achieved LOW slip risk potential in both wet and dry conditions |
| ACCREDITATION         | TDCA Deckmark Plus                                                                                                                                                                            |
| CERTIFICATION         | Available on request                                                                                                                                                                          |