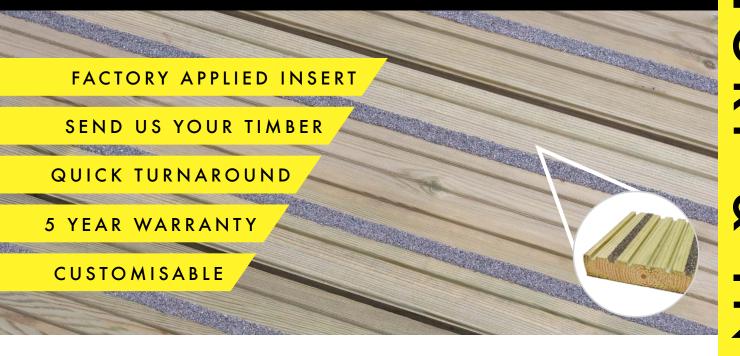

# GDINSERT SERVICE

**GripDeck®** Insert Service is a factory applied process in which we bond anti-slip inserts into YOUR timber. Send in your softwood or hardwood timber to our factory and we'll aim to turn around your order within 5 days.

GripDeck® anti-slip inserts are highly effective; made from specialist resins and hard-wearing anti-slip aggregates bonded directly into your timber. Once bonded, GripDeck® inserts are a high performing anti-slip finish for your decking that will last for years. Only GripDeck® inserts come with a 5 Year Warranty. We will not be beaten on price or quality.

#### NUMBER OF INSERTS

Choose from any number of inserts for your decking. We recommend at least 2 or 3 GripDeck® inserts, or as many as you need to ensure constant contact with an anti-slip surface.

#### COLOUR OF INSERTS

We offer a range of coloured aggregates for your anti-slip inserts.

#### HARDWOOD OR SOFTWOOD, SMOOTH OR GROOVED DECKING

We can bond GripDeck® inserts to almost any type of timber decking, retaining a flat profile if required.

#### SIZE OF AGGREGATE

Depending on your requirements, we provide a range of aggregate sizing from standard grade through to rural grade.

For a quicker and more effective service we recommend sending us your timber before softwood treatment as GripDeck® anti-slip inserts bond best to untreated timber. Our GripDeck® inserts will not be harmed by the timber treatment process after they have been bonded to your timber.