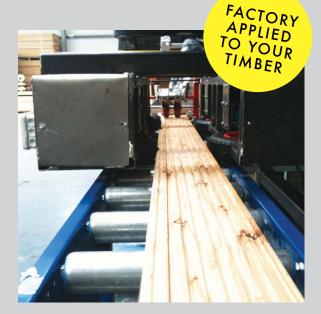

# GDINSERT SERVICE

**GripDeck®** Insert Service is a factory applied process in which we bond anti-slip inserts into YOUR timber. Send in your softwood or hardwood timber to our factory and we'll aim to turn around your order within 5 days.

#### SIZE OF AGGREGATE

Depending on your requirements, we provide a range of aggregate sizing from standard grade through to rural grade.

For a quicker and more effective service we recommend sending us your timber before softwood treatment as GripDeck® anti-slip inserts bond best to untreated timber. Our GripDeck® inserts will not be harmed by the timber treatment process after they have been bonded to your timber.

We also offer a 2 day turnaround service depending on manufacturing capacity. Please note we cannot add GripDeck® inserts to your timber if wet with treatment fluids and so all pre-treated timber must first be air dried before we can add our inserts. This can add up to 5 days to production timings.